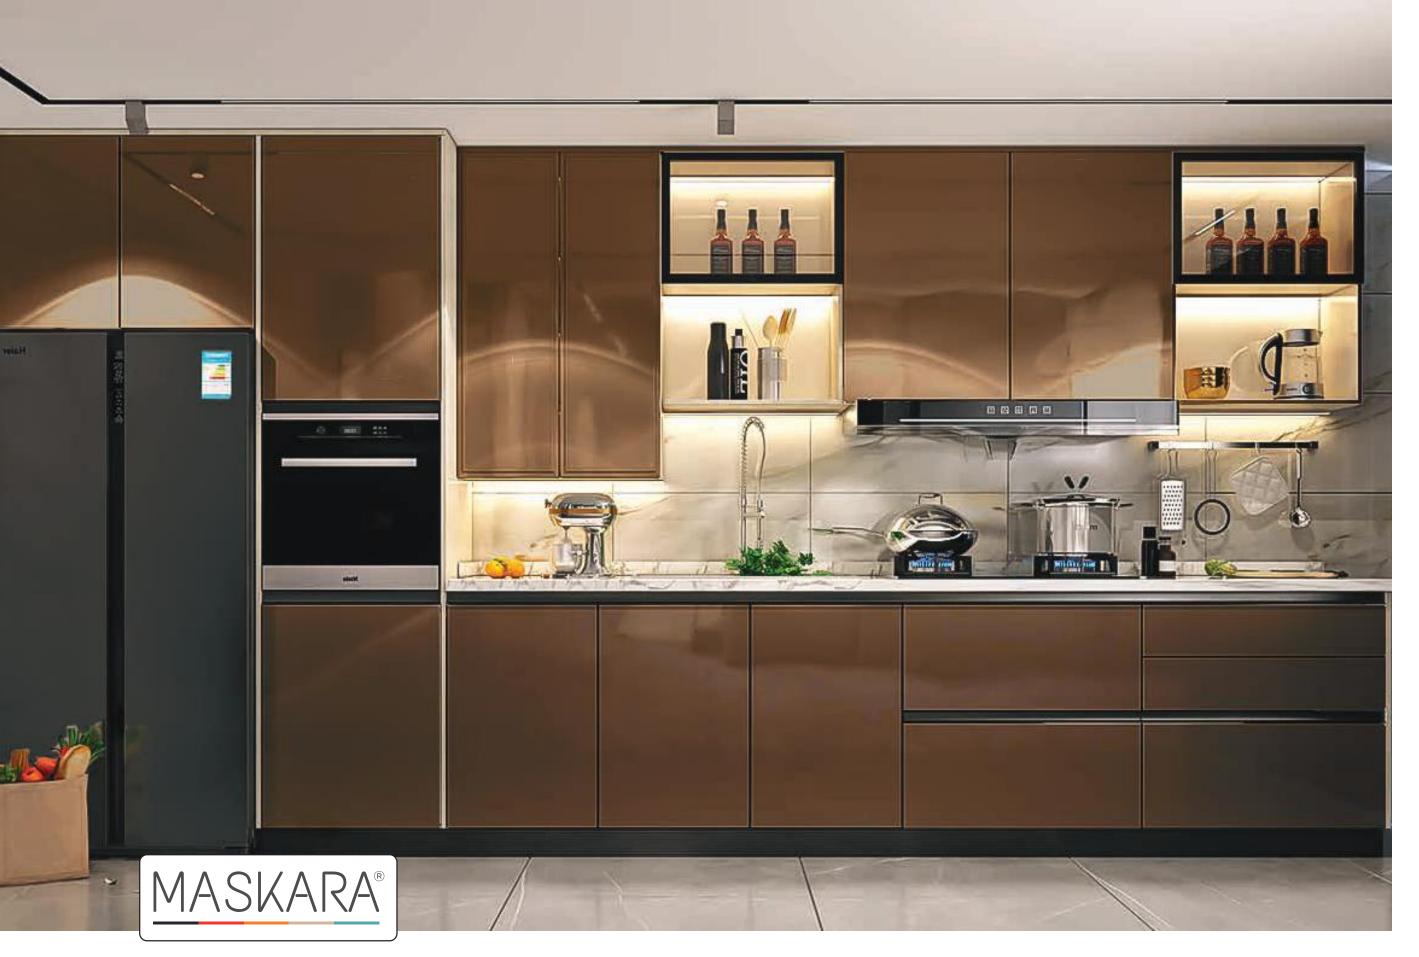

## **APPLICATIONS**

Bathroom

Healthcare

Furniture

Commercial

Kitchen

PLEASE REMOVE PROTECTIVE FILM WITHIN 6/7 DAYS OF INSTALLATION

The flawless design structure of our acrylic sheets are engineered to be extremely light weight and easy to apply.

## MERGED WITH EDGES

The small details in interior design may not have an impact by themselves but when they are all together in a space. One would swear on having the best addition to any sleek residential or commercial space if the edges are smooth as this. Edge banded edges, too strong and durable curves giving the finest of finishing is all about Maskara sheets! With the newest collection, we are making edge banding more accessible than ever before!