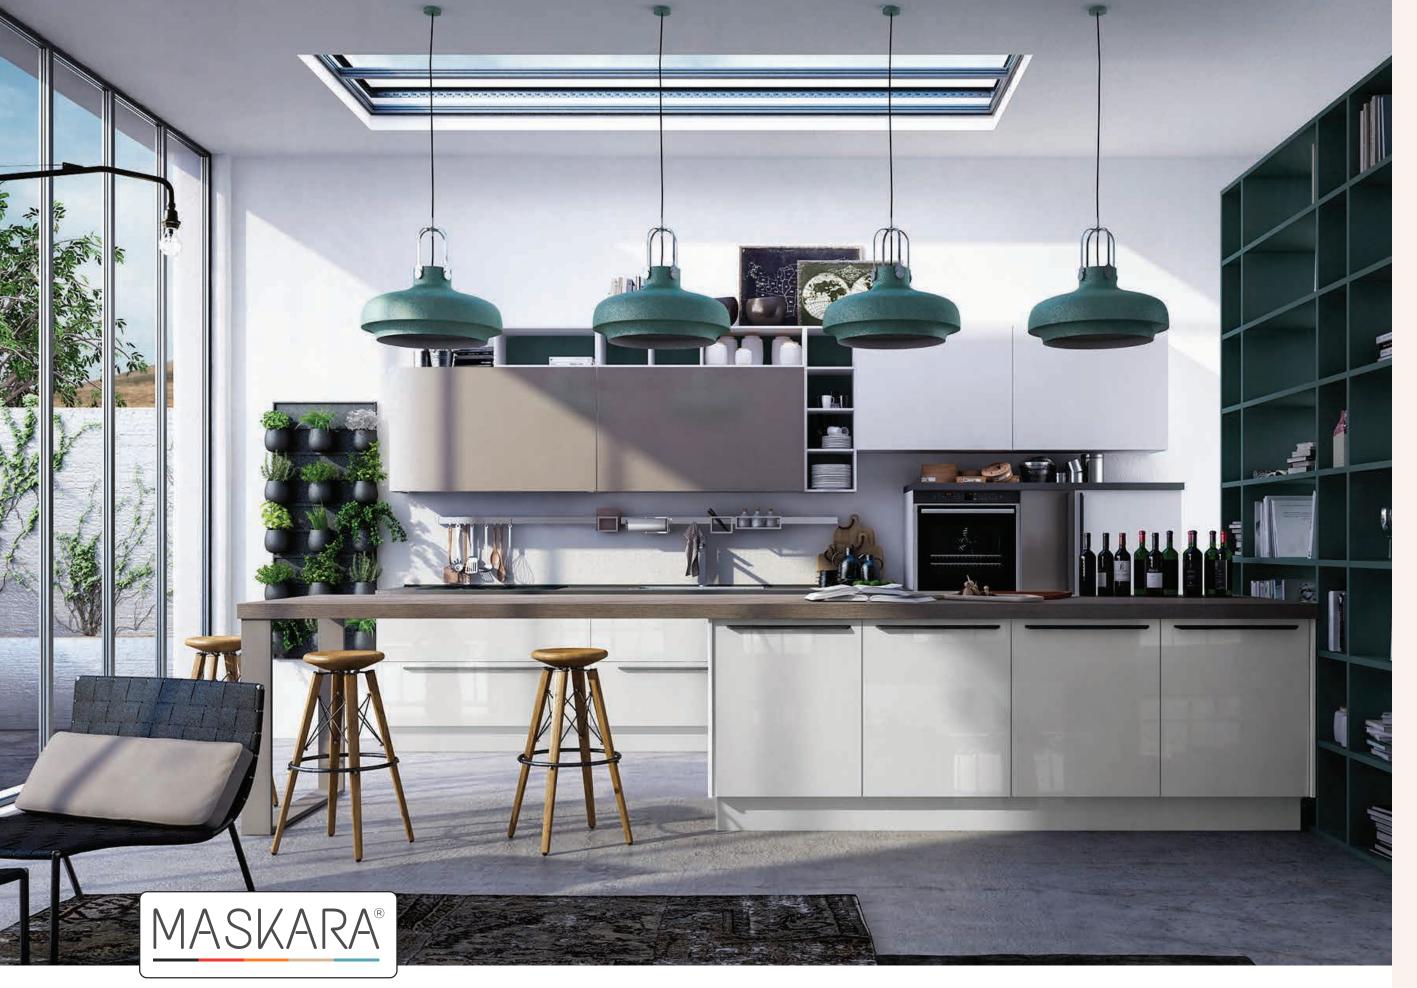

## **APPLICATIONS**

Bathroom

Healthcare

Furniture

Commercial

Kitchen

PLEASE REMOVE PROTECTIVE FILM WITHIN 6/7 DAYS OF INSTALLATION

The flawless design structure of our acrylic sheets are engineered to be extremely light weight and easy to apply.

## MERGED WITH EDGES

The small details in interior design may not have an impact by themselves but when they are all together in a space. One would swear on having the best addition to any sleek residential or commercial space if the edges are smooth as this. Edge banded edges, too strong and durable curves giving the finest of finishing is all about Maskara sheets! With the newest collection, we are making edge banding more accessible than ever before!