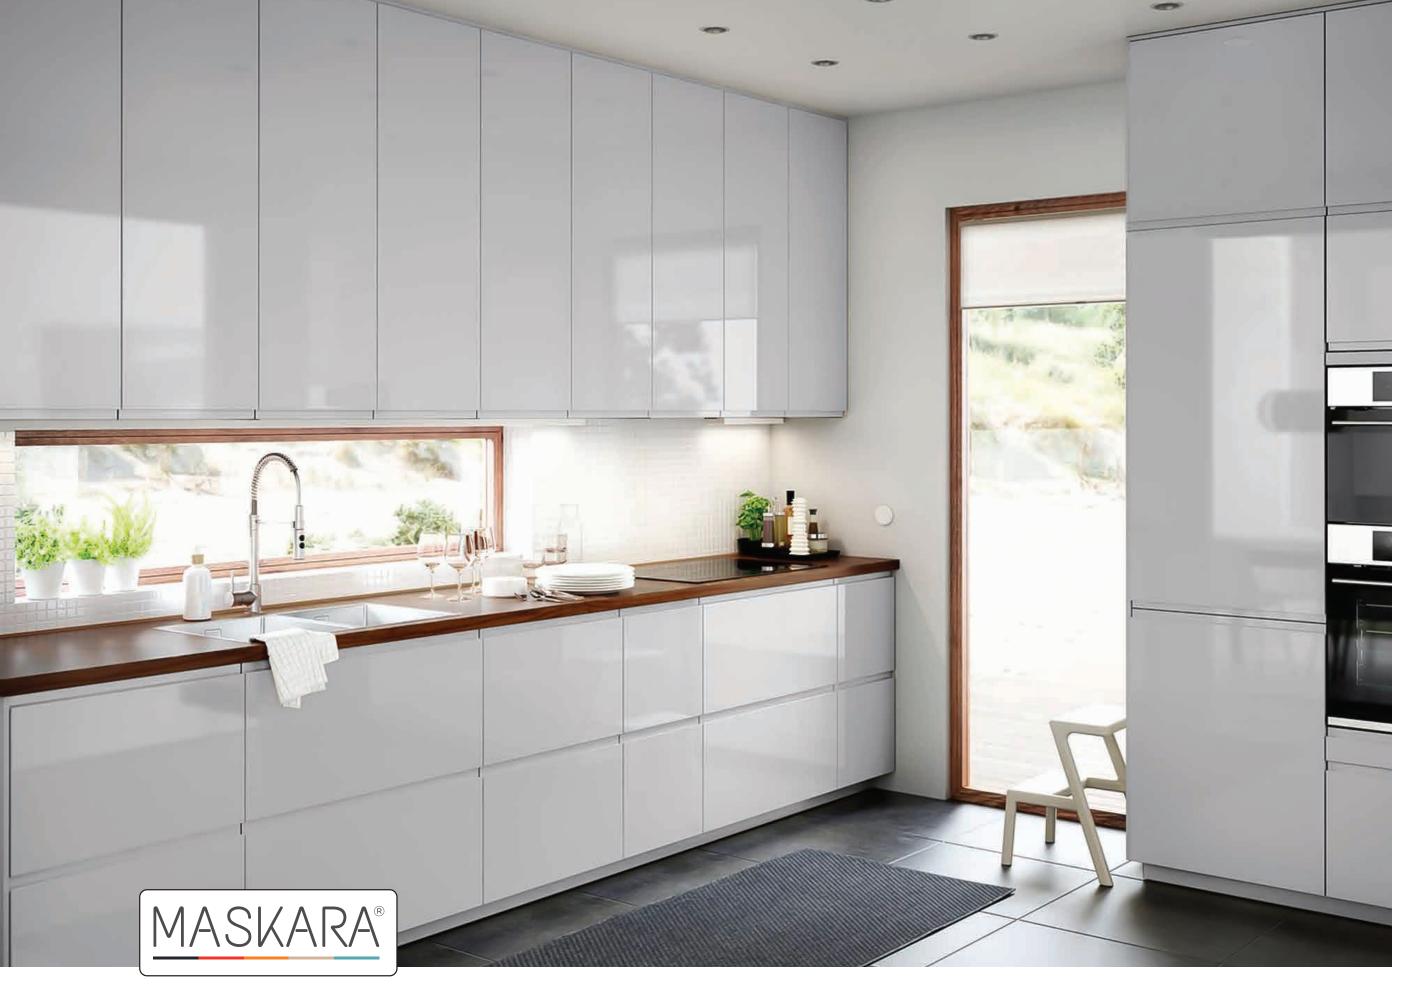

## **APPLICATIONS**

Bathroom

Healthcare

Furniture

Commercial

Kitchen

PLEASE REMOVE PROTECTIVE FILM WITHIN 6/7 DAYS OF INSTALLATION

The flawless design structure of our acrylic sheets are engineered to be extremely light weight and easy to apply.