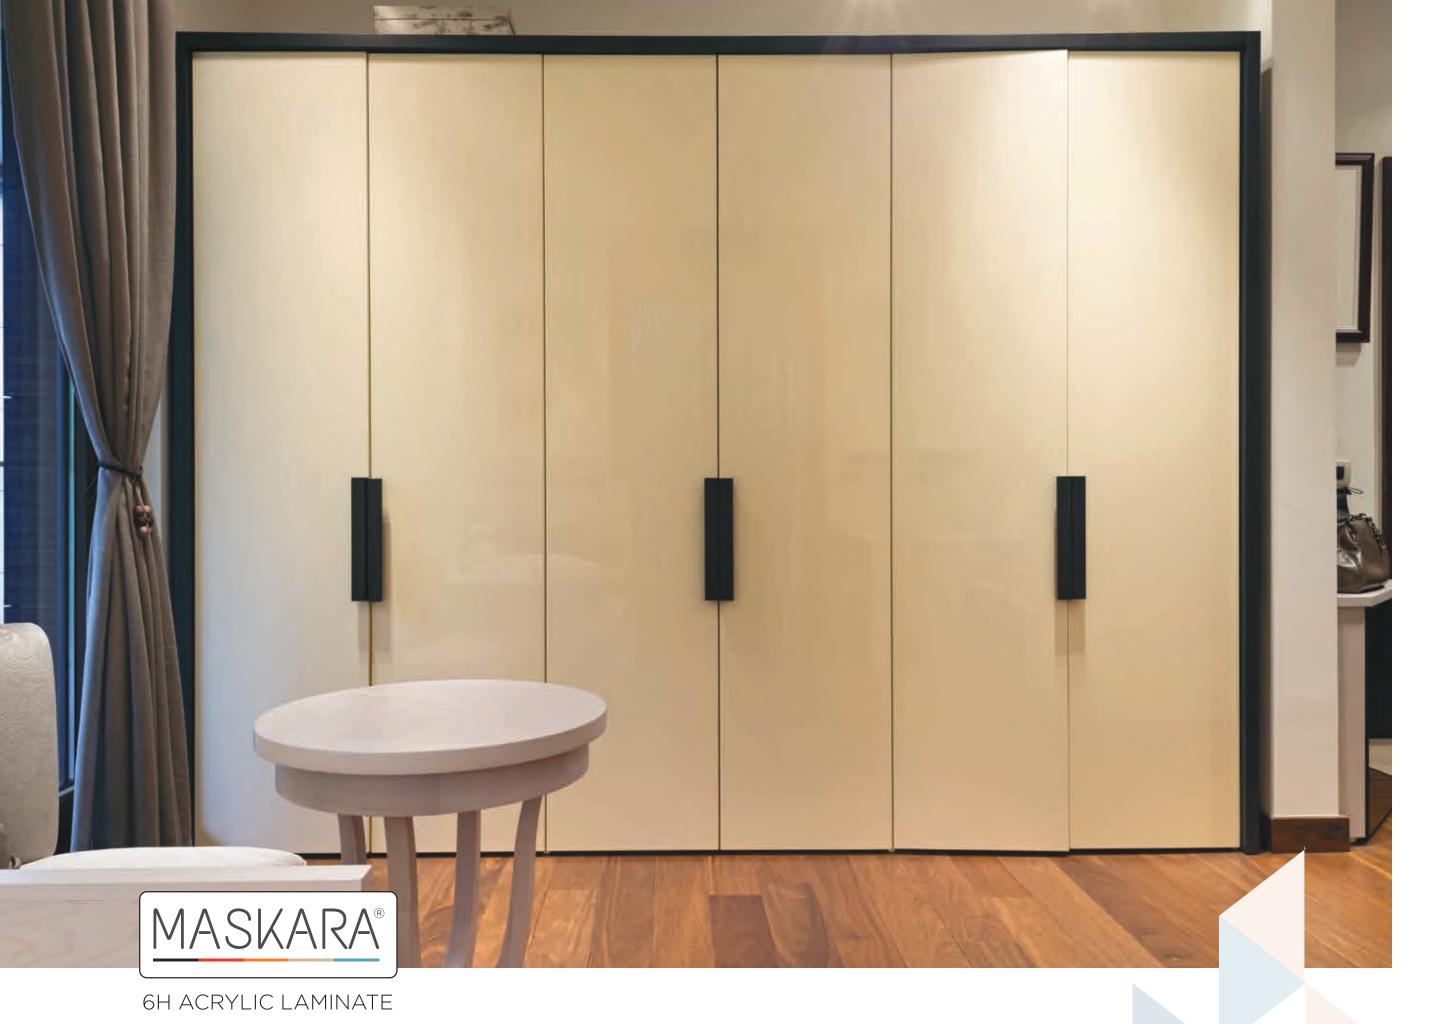

## **APPLICATIONS**

Bathroom

Healthcare

Furniture

Commercial

Kitchen

PLEASE REMOVE PROTECTIVE FILM WITHIN 6/7 DAYS OF INSTALLATION

The flawless design structure of our acrylic sheets are engineered to be extremely light weight and easy to apply.

advanced processing procures the right amount of manufactured thickness which provides forever THICKNESS strength to the laminate sheets.

Our acrylic sheets developed with technologically advanced processing are Anti-Scratch and stain resistant.

The advanced sciences enables our acrylic sheets to fight against termites and borers for several

Our 6h acrylic sheets are manufactured to repel water and stains for a long time.

The exemplary adhesion properties enables our collection of acrylic sheets to be presented in vertical