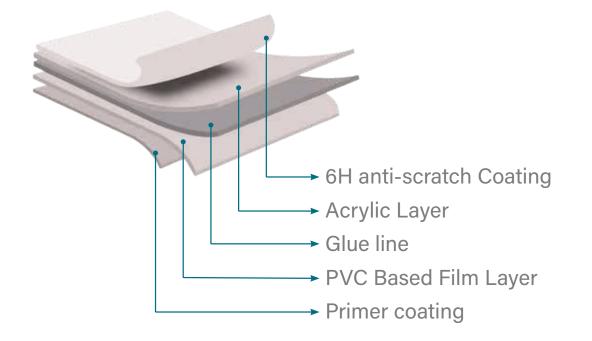

## WHATS INSIDE MASKARA?

advanced processing procures the right amount of manufactured thickness which provides forever THICKNESS strength to the laminate sheets.

Our acrylic sheets developed with technologically advanced processing are Anti-Scratch and stain resistant.