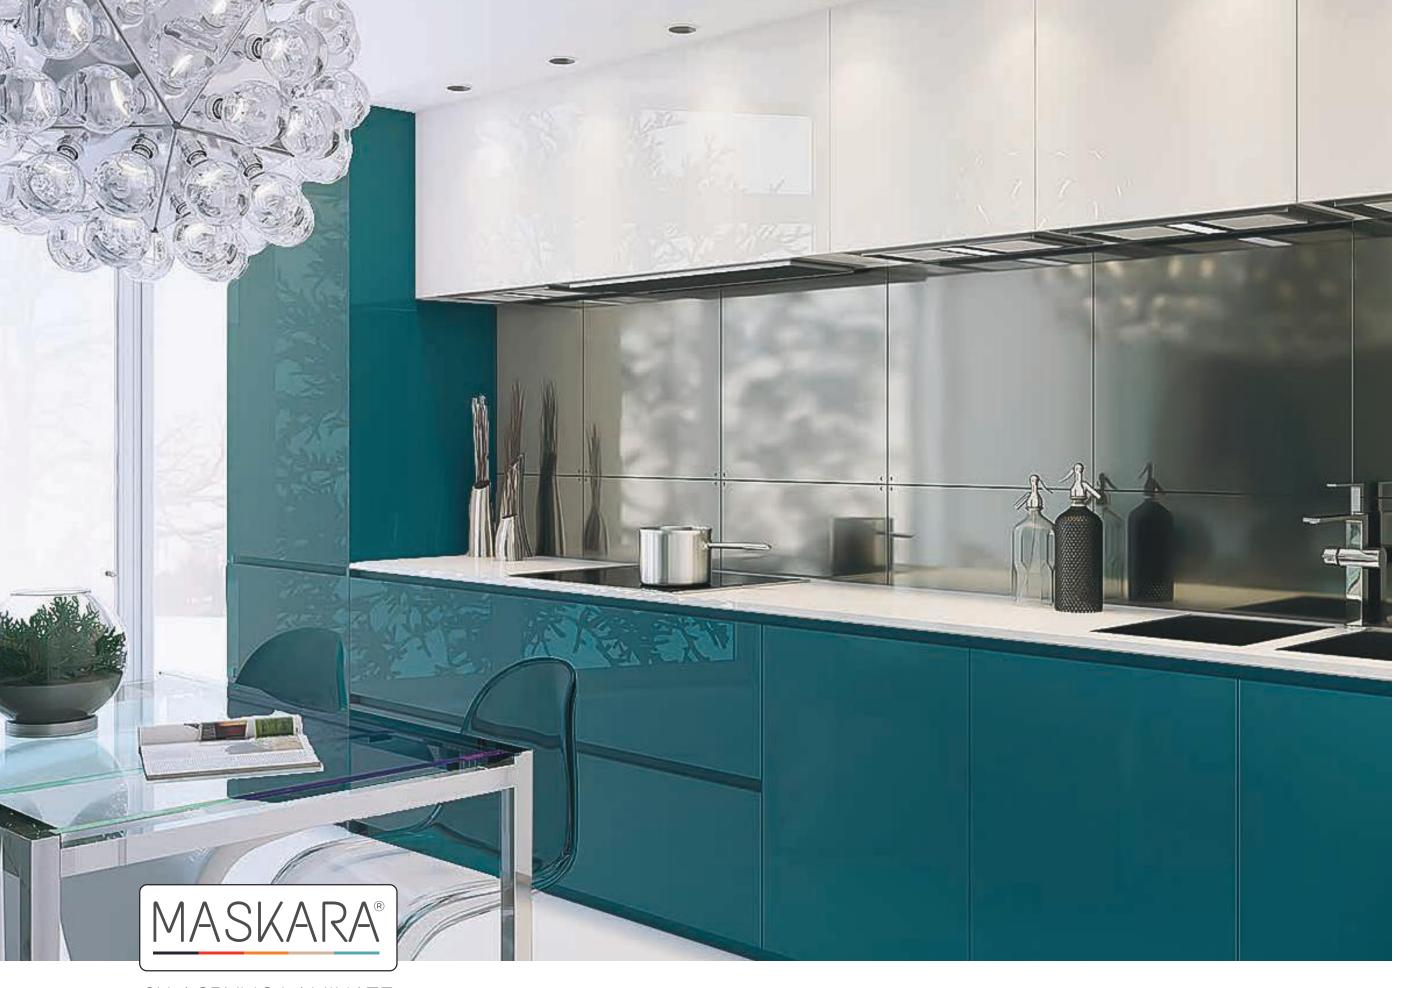

## **APPLICATIONS**

Bathroom

Healthcare

Furniture

Commercial

Kitchen

PLEASE REMOVE PROTECTIVE FILM WITHIN 6/7 DAYS OF INSTALLATION

The flawless design structure of our acrylic sheets are engineered to be extremely light weight and easy to apply.