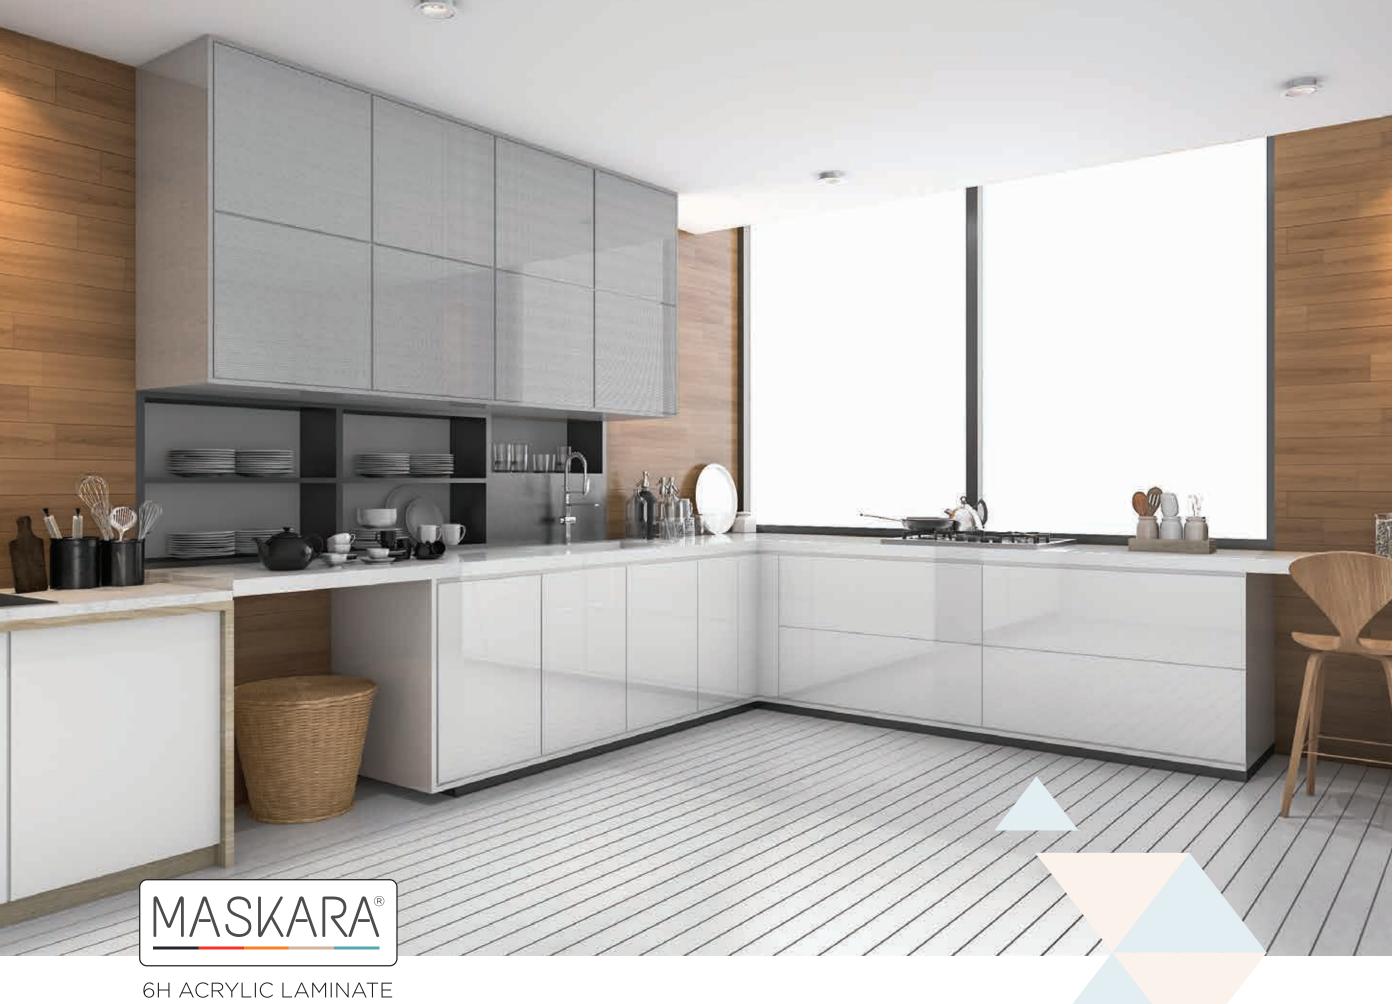

## **APPLICATIONS**

Bathroom

Healthcare

Furniture

Commercial

Kitchen

PLEASE REMOVE PROTECTIVE FILM WITHIN 6/7 DAYS OF INSTALLATION

The flawless design structure of our acrylic sheets are engineered to be extremely light weight and easy to apply.

## MERGED WITH EDGES

The small details in interior design may not have an impact by themselves but when they are all together in a space. One would swear on having the best addition to any sleek residential or commercial space if the edges are smooth as this. Edge banded edges, too strong and durable curves giving the finest of finishing is all about Maskara sheets! With the newest collection, we are making edge banding more accessible than ever before!