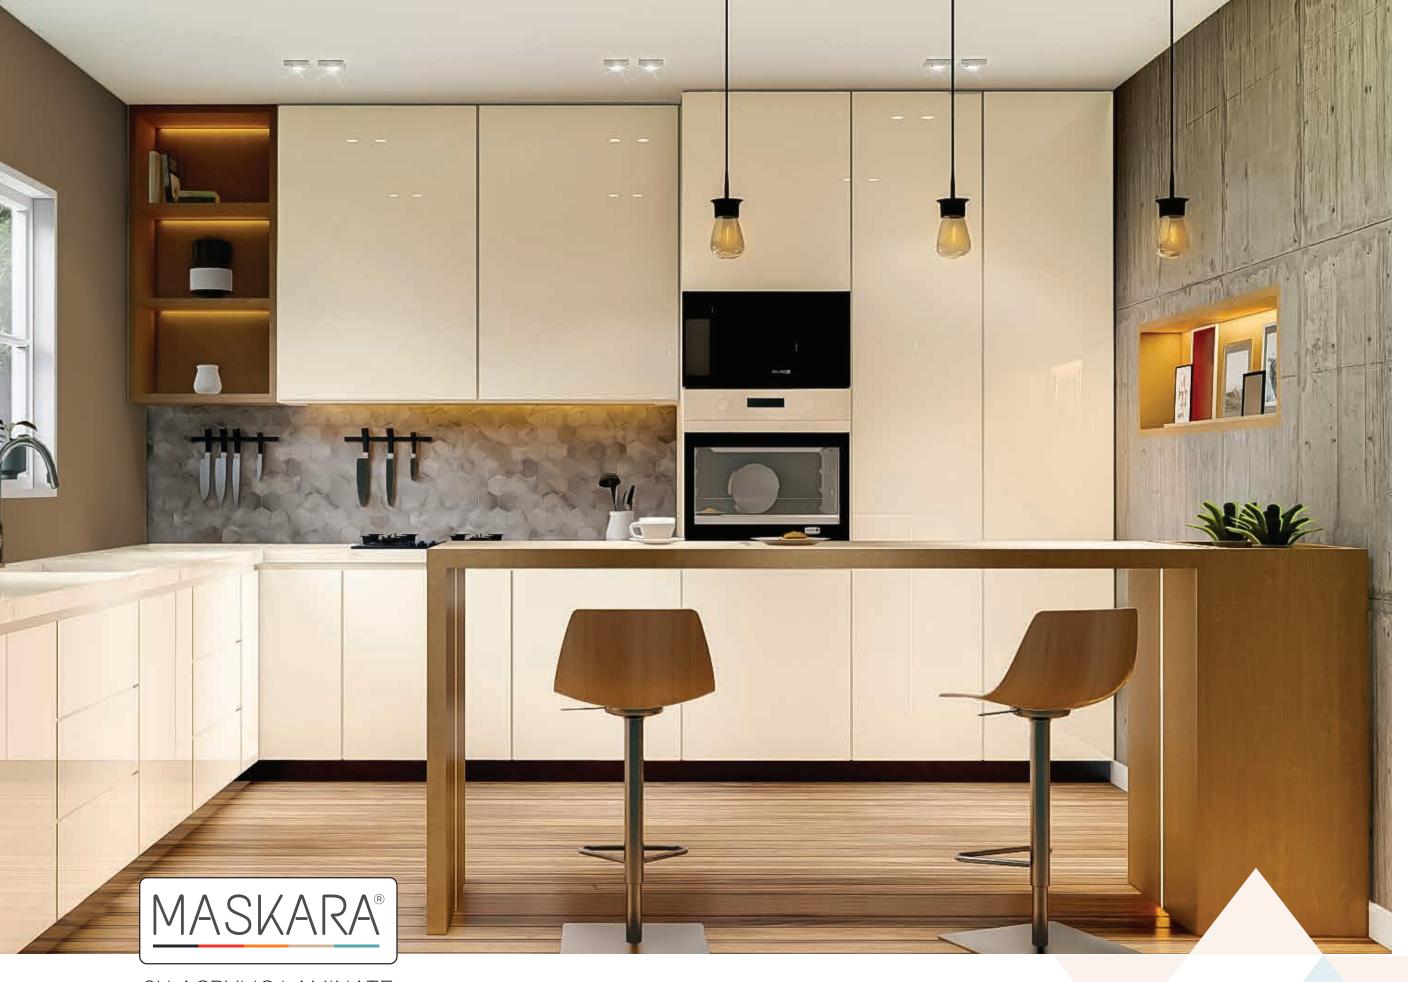

## **APPLICATIONS**

Bathroom

Healthcare

Furniture

Commercial

Kitchen

PLEASE REMOVE PROTECTIVE FILM WITHIN 6/7 DAYS OF INSTALLATION

The flawless design structure of our acrylic sheets are engineered to be extremely light weight and easy to apply.