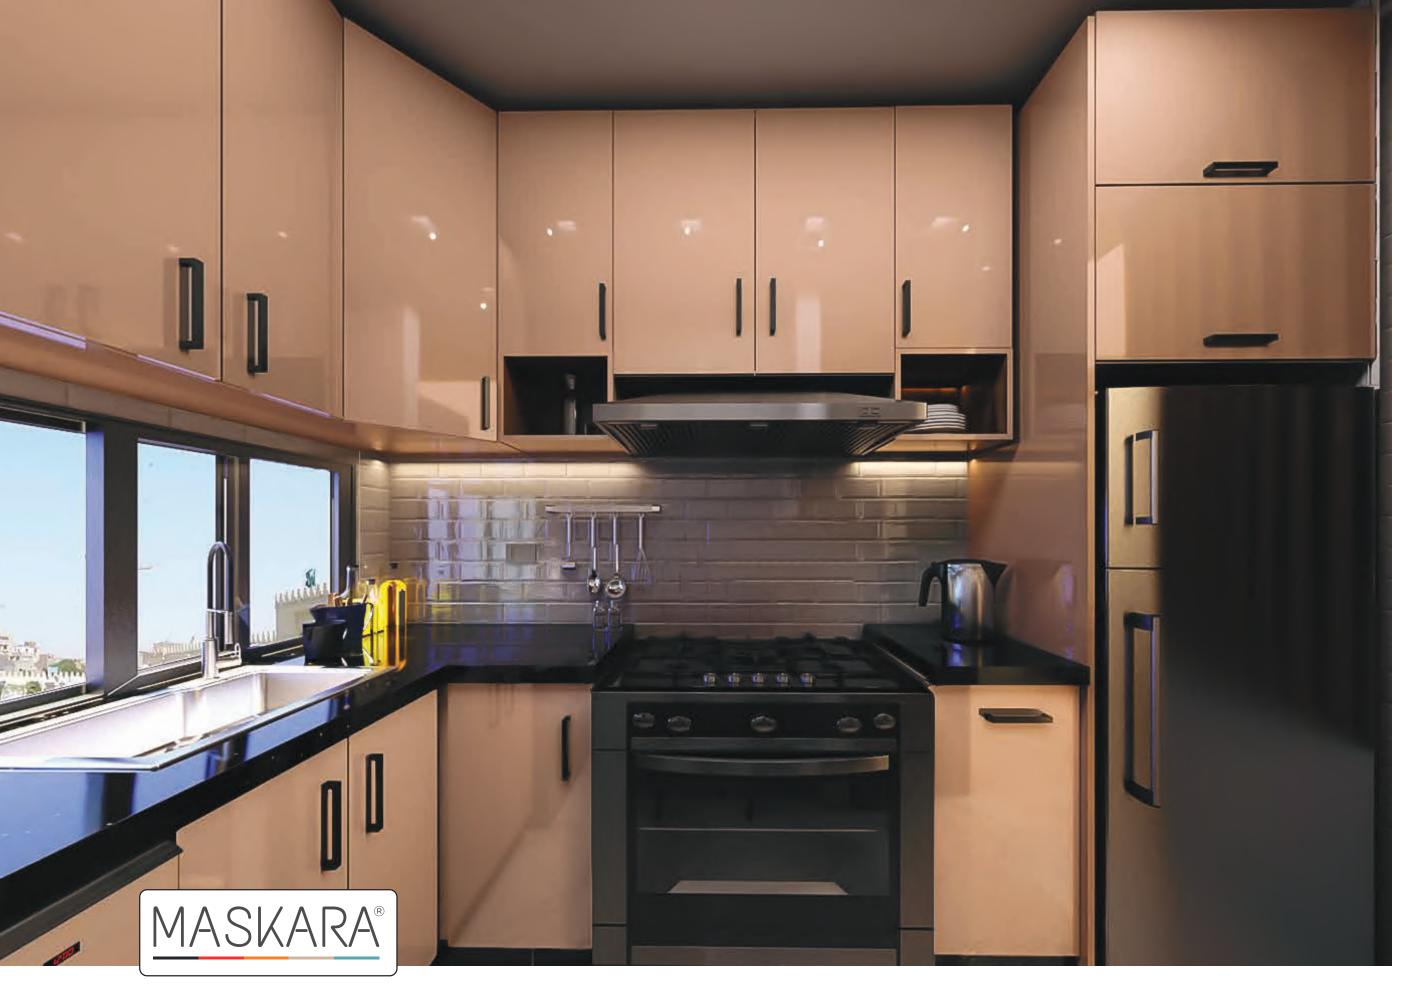

## **APPLICATIONS**

Bathroom

Healthcare

Furniture

Commercial

Kitchen

PLEASE REMOVE PROTECTIVE FILM WITHIN 6/7 DAYS OF INSTALLATION

The flawless design structure of our acrylic sheets are engineered to be extremely light weight and easy to apply.

## MERGED WITH EDGES

The small details in interior design may not have an impact by themselves but when they are all together in a space. One would swear on having the best addition to any sleek residential or commercial space if the edges are smooth as this. Edge banded edges, too strong and durable curves giving the finest of finishing is all about Maskara sheets! With the newest collection, we are making edge banding more accessible than ever before!