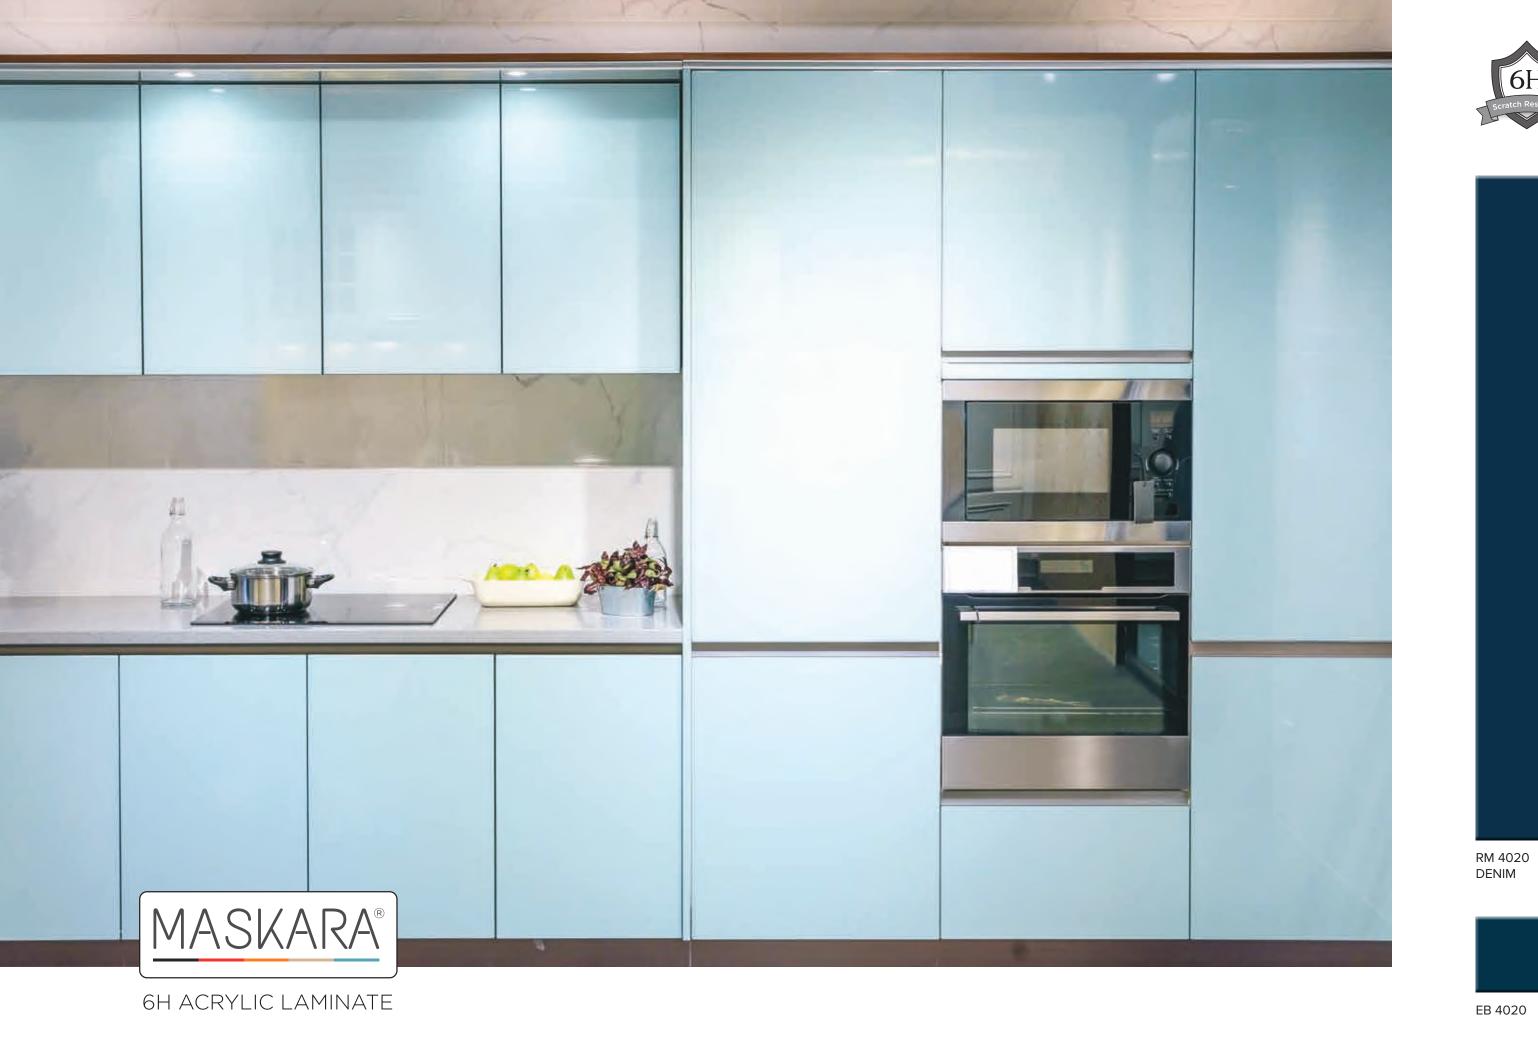

## **APPLICATIONS**

Bathroom

Healthcare

Furniture

Commercial

Kitchen

PLEASE REMOVE PROTECTIVE FILM WITHIN 6/7 DAYS OF INSTALLATION

The flawless design structure of our acrylic sheets are engineered to be extremely light weight and easy to apply.

## MERGED WITH EDGES

The small details in interior design may not have an impact by themselves but when they are all together in a space. One would swear on having the best addition to any sleek residential or commercial space if the edges are smooth as this. Edge banded edges, too strong and durable curves giving the finest of finishing is all about Maskara sheets! With the newest collection, we are making edge banding more accessible than ever before!