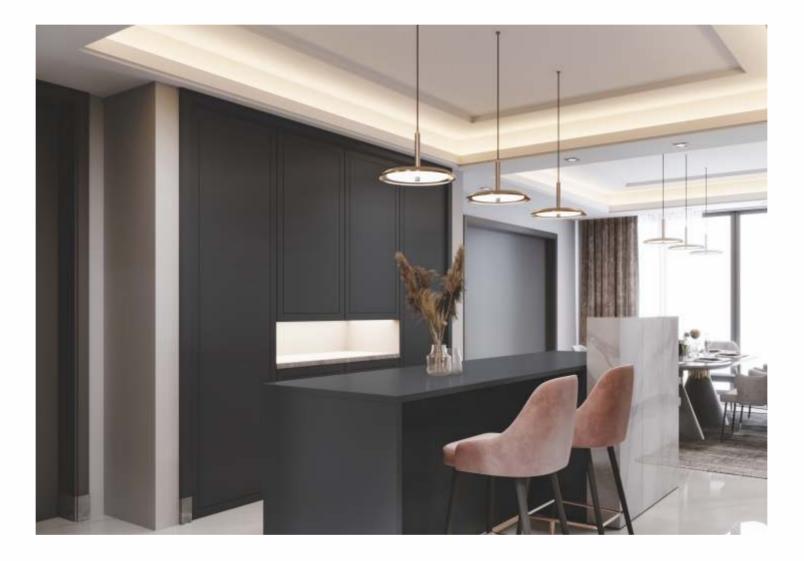

roduce neutral colors (whites, beige, or muted tones) to soften the overall color scheme and create a more subdued appearance to your interior decor.











AP - 7028

## SOOTHING SHADES OF PEARL



ese gentle yet distinctive colours are perfect for creating a sophisticated and reshing atmosphere in any room. Their muted aesthetic will soothe the senses a insport you to a serene and tranquil oasis, reminiscent of a beautiful spring day.







AP - 7012



AP - 7004







AP - 7007

AP - 7005



AP - 7006

taupe soothing surface

Magically expressing colors of aquiculture, and the slowly changing sky which ultimately makes up the space for sunrise, these shades are unique and can help you present a perspective through your design.

19 - 20





6H SCRATCH RESISTANCE

1.5 THICKNESS





AP - 7021

# radiance of charcoal black series

Lorem Ipsum is simply dummy text of the printing and typesetting industry. The Ipsum has been the industry's standard dummy text ever since the 1500s, when an unknown printer took a galley of type and scrambled.





AP - 7020





THICKNESS 1.5 MM GH SCRATCH RESISTANCE

PURE 100% ACRYLIC





AP - 7016





AP - 7003





### SUBTLE SHADES OF SOLID





AP - 5001

## sand and soil enthusiast realm

Magically expressing colors of aquiculture, and the slowly changing sky which ultimately makes up the space for sunrise, these shades are unique and can help you present a perspective through your design.





AP - 5003

27 - 28







1.5 THICKNESS



AP - 5028





AP - 5006



AP - 5031





AP - 5024





PURE ACRYLIC





The color's connec