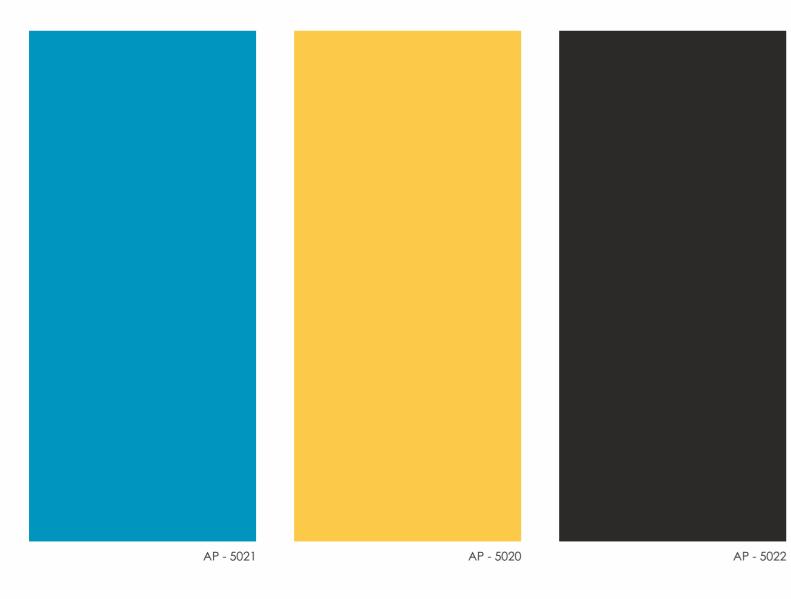

#### MARVELOUS SHADES OF SOLID

AP - 5030

AP - 5016

AP - 5014

SCRATCH RESISTANCE

6H

#### MARVELOUS SHADES OF SOLID

AST - 5004

AST - 5027

AST - 5010

1.5 THICKNESS

SCRATCH RESISTANCE

6H

AP - 8003