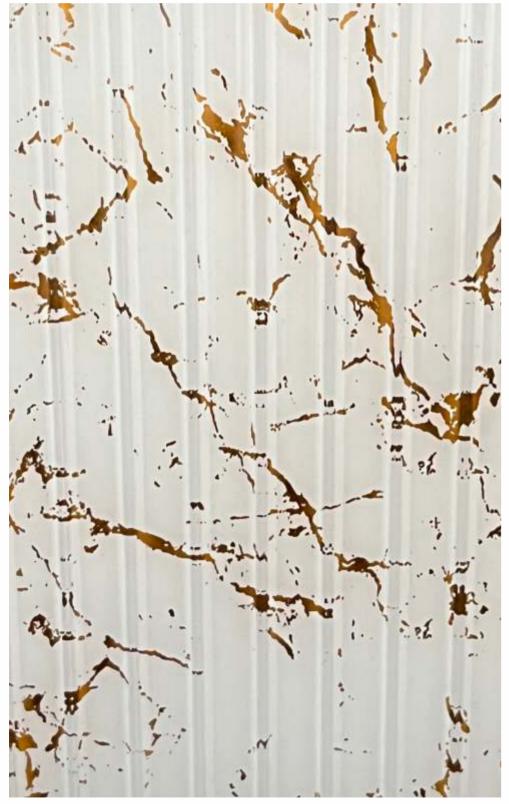

### define mesmerizing space with golden leafing

AP - 9001

AT 01 - 9002

AP - 9002

6H SCRATCH RESISTANCE 1.5 THICKNESS

# gold russia marble

a pinnacle of opulence and refinement, showcases a deep, velvety ebony hue that exudes a sense of mystery and sophistication. The smooth, polished surface of this exquisite stone ref light with a mesmerizing sheen, adding a touch of glamour to any space.