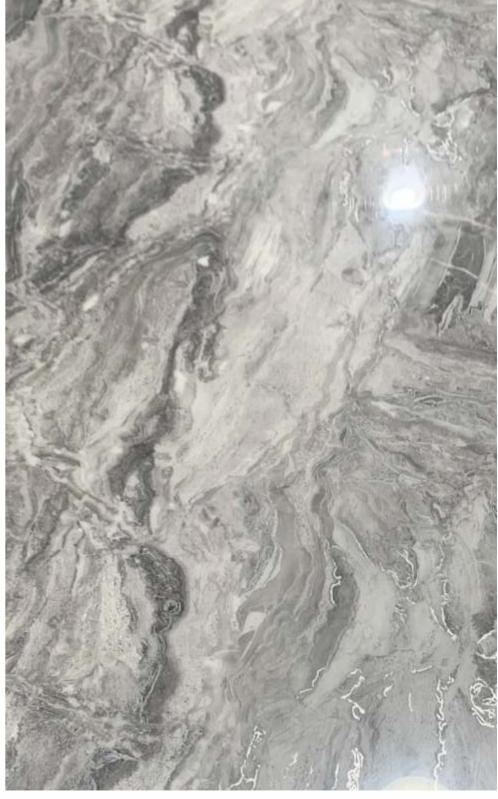

# behold, our exquisite stone selection

Crafted to feature the finest designs these shades of grey marble provide a durable and effortless solution for modern interiors.

# the natural italian gloss marble

Characterized by its fine-grained texture and subtle veining, subtle Italian marble exhibits a remarkable balance between dark tones and delicate patterns. The veining, often in shades of white, gray, or brown, meanders gracefully across the surface, creating a captivating visual contrast that elevates the stone's aesthetic appeal.