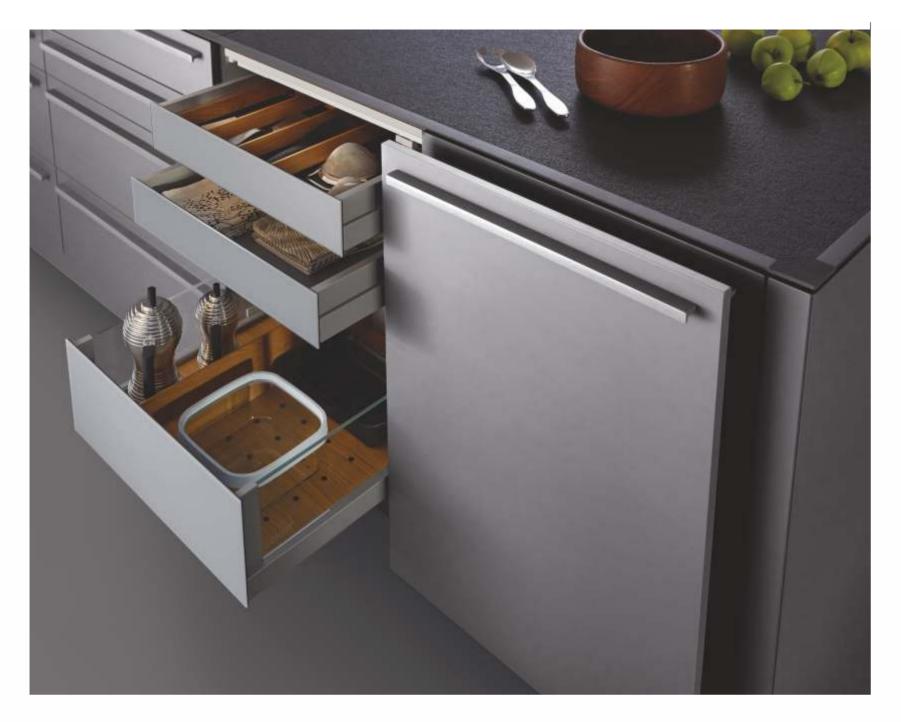

and reshing atmosphere in any room. Their muted aesthetic will soothe the senses a insport you to a serene and tranquil oasis, reminiscent of a beautiful spring day.







AP - 7012



AP - 7004







AP - 7007

AP - 7005



AP - 7006

taupe soothing surface

Magically expressing colors of aquiculture, and the slowly changing sky which ultimately makes up the space for sunrise, these shades are unique and can help you present a perspective through your design.

19 - 20





6H SCRATCH RESISTANCE

1.5 THICKNESS





AP - 7021

# radiance of charcoal black series

Lorem Ipsum is simply dummy text of the printing and typesetting industry. The Ipsum has been the industry's standard dummy text ever since the 1500s, when an unknown printer took a galley of type and scrambled.





AP - 7020





THICKNESS 1.5 MM GH SCRATCH RESISTANCE

PURE 100% ACRYLIC





AP - 7016





AP - 7003





### SUBTLE SHADES OF SOLID





AP - 5001

## sand and soil enthusiast realm

Magically expressing colors of aquiculture, and the slowly changing sky which ultimately makes up the space for sunrise, these shades are unique and can help you present a perspective through your design.





AP - 5003

27 - 28







1.5 THICKNESS



AP - 5028





AP - 5006



AP - 5031





AP - 5024





PURE ACRYLIC





The color's connection to nature and oceanic elements gives a fresh and invigorating feel to spaces. Sea green can evoke a sense of openness and cleanliness, making it suitable for spaces where a rejuvenating atmosphere is desired.





1













AP - 5012









AP - 5033

#### MARVELOUS