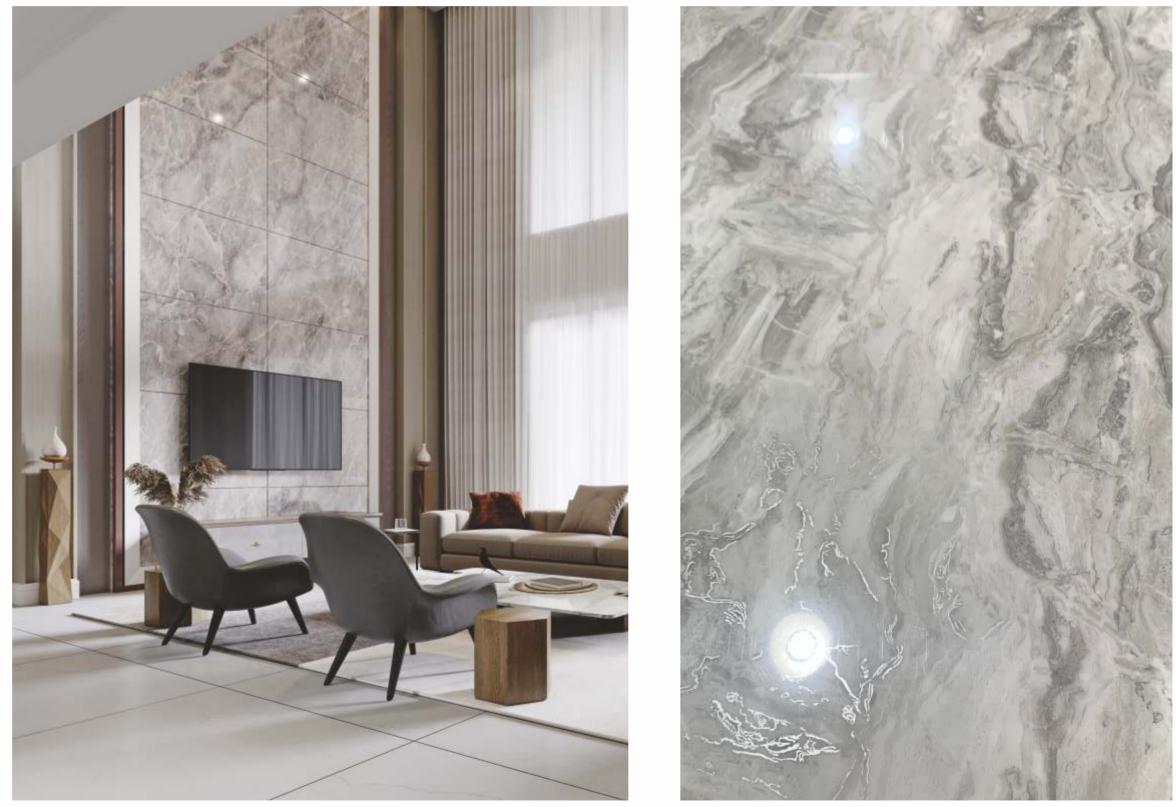

# behold, our exquisite stone selection

Crafted to feature the finest designs these shades of grey marble provide a durable and effortless solution for modern interiors.

# the natural italian gloss marble

Characterized by its fine-grained texture and subtle veining, subtle Italian marble exhibits a remarkable balance between dark tones and delicate patterns. The veining, often in shades of white, gray, or brown, meanders gracefully across the surface, creating a captivating visual contrast that elevates the stone's aesthetic appeal.