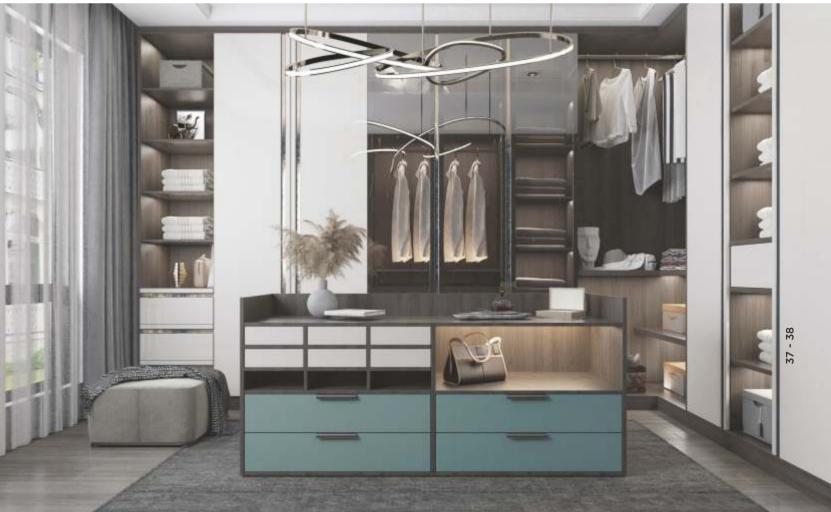

Pg - 23, 24

creates a subtle and cohesive look.

A mirror finish in acrylic refers to a highly reflective and glossy surface that mimics the appearance of a mirror.

Pg - 37, 38

nippop

gloss

marple

Impeccably crafted to impersonate the intricate details of natural stone, they bring durability and timeless sophistication to your spaces.  $\overline{Pg} - 01, 02, 07, 09, 10 to 14$ 

# alluring mirror stater

Mirror finish glass acrylic provide an affordable alternative to traditional glass mirrors. They are lighter and more cost-effective, making them a popular choice for various projects.