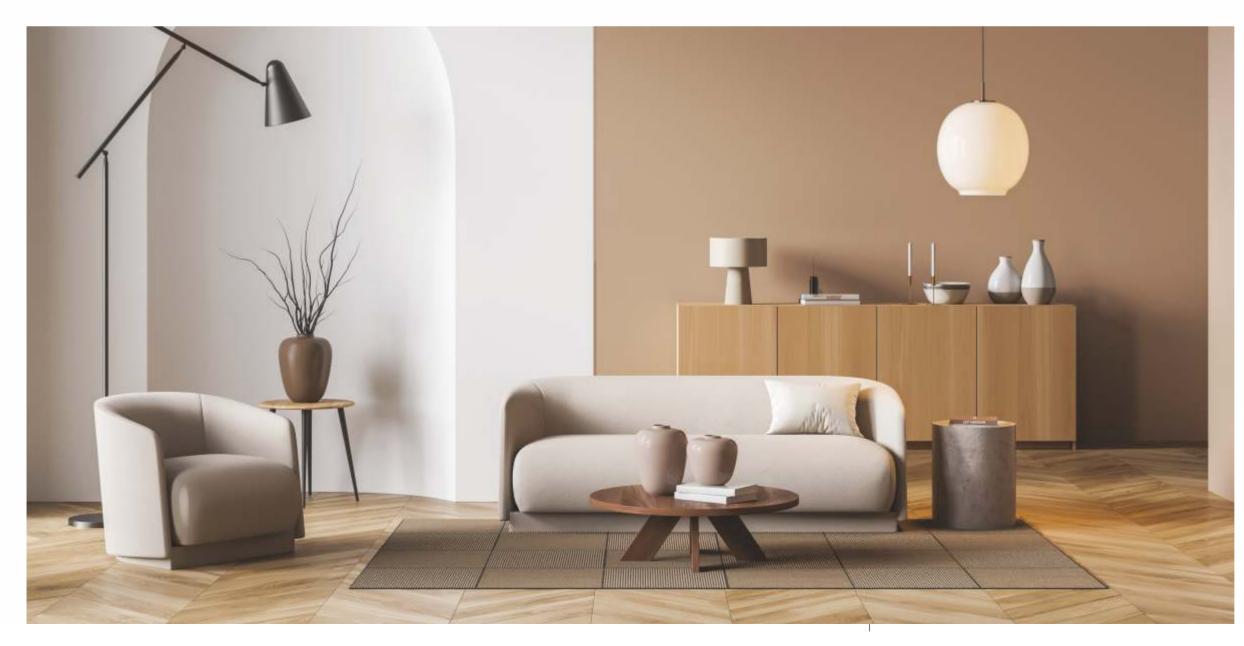

# THE RANGE OF MARVELOUS

Acrylic laminates typically have a multi-layer construction. The top layer is made of high-quality acrylic, which can come in a variety of colors, patterns, and finishes. The acrylic layer is known for its glossy appearance, clarity, and vibrant color options.

It is a popular choice in interior design and furniture manufacturing, offering a combination of aesthetic versatility, durability, and ease of maintenance.

A pearl finish in acrylic creates a lustrous and slightly iridescent effect, resembling the smooth, pearly sheen seen on smooth colors. Pg - 15 to 22

Glossy are the evergreen marvelous finish that define allure to all your space decor. Pg - 25 to 36

Monochromatic color schemes involve using different shades and tints of a color. This approach naturally