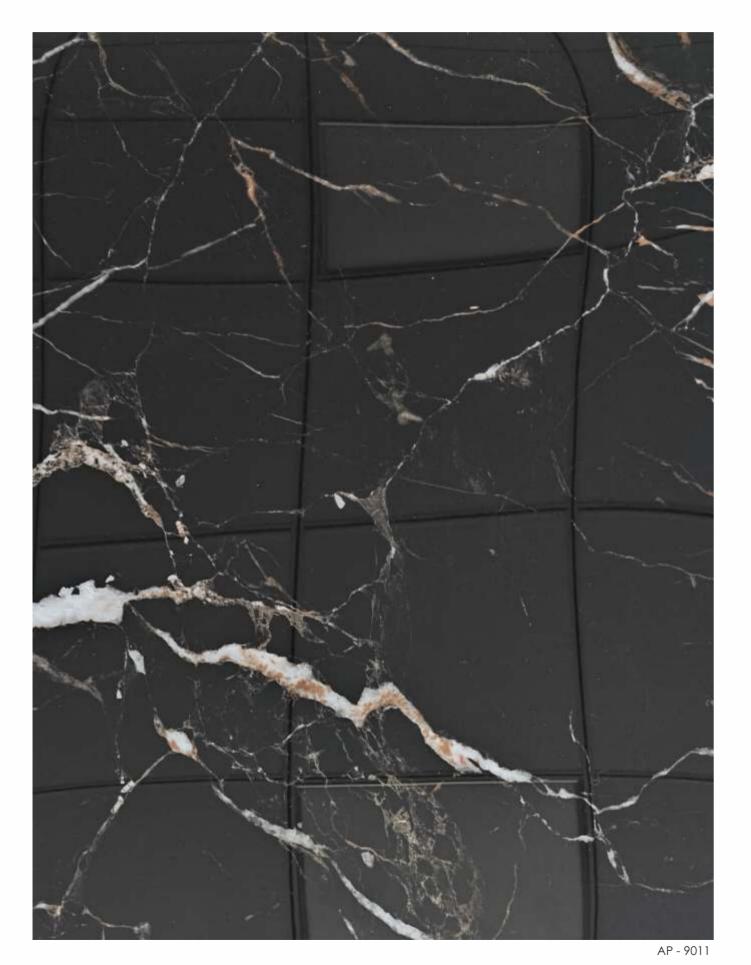

# the natural italian gloss marble

Characterized by its fine-grained texture and subtle veining, subtle Italian marble exhibits a remarkable balance between dark tones and delicate patterns. The veining, often in shades of white, gray, or brown, meanders gracefully across the surface, creating a captivating visual contrast that elevates the stone's aesthetic appeal.