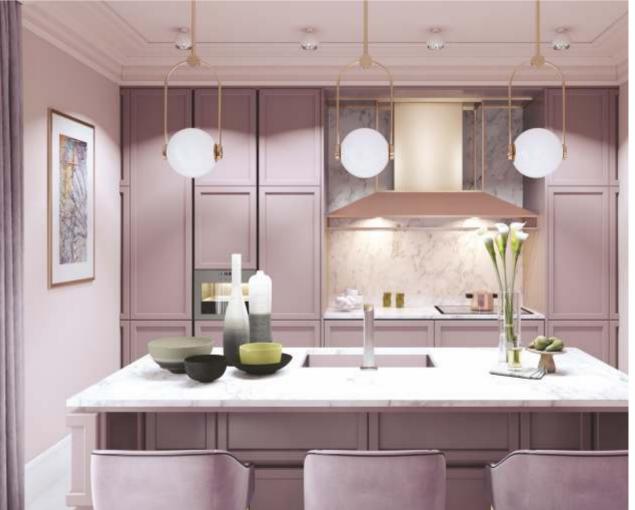

### define mesmerizing space with golden leafing

AP - 9001

AT 01 - 9002

AP - 9002

6H SCRATCH RESISTANCE 1.5 THICKNESS