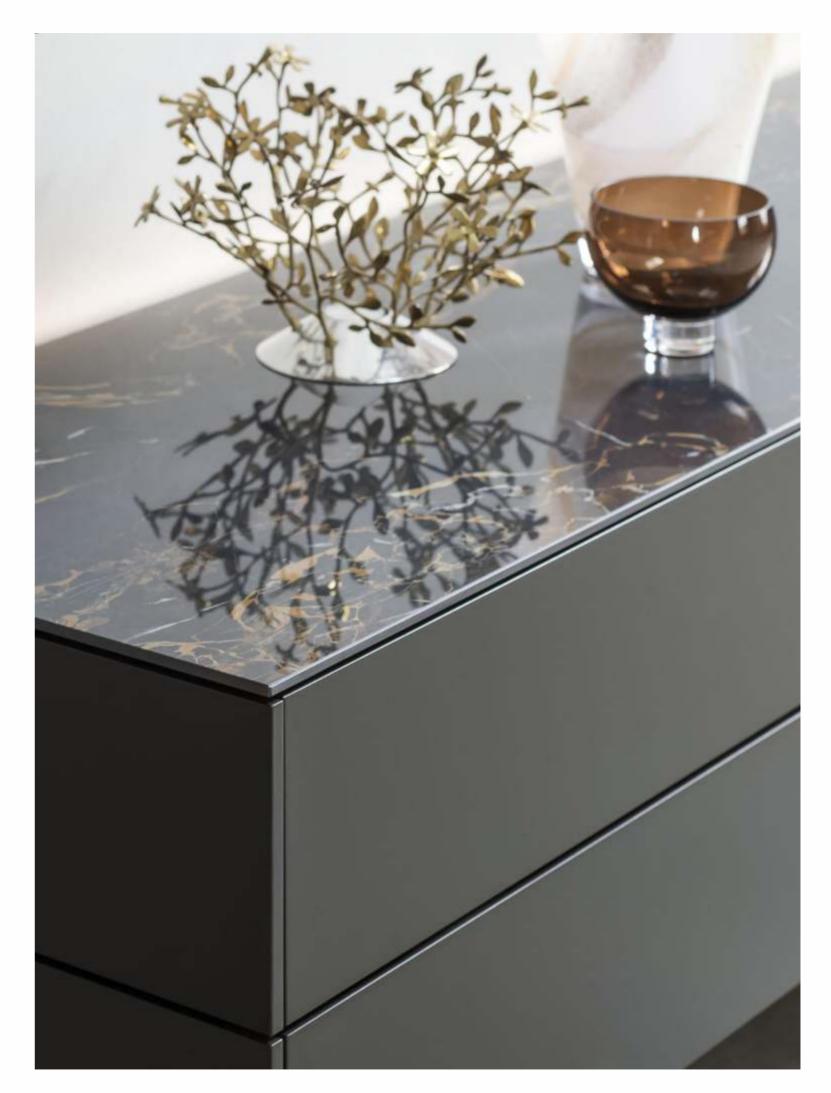

# behold, our exquisite stone selection

Crafted to feature the finest designs these shades of grey marble provide a durable and effortless solution for modern interiors.

# the natural italian gloss marble

Characterized by its fine-grained texture and subtle veining, subtle Italian marble exhibits a remarkable balance between dark tones and delicate patterns. The veining, often in shades of white, gray, or brown, meanders gracefully across the surface, creating a captivating visual contrast that elevates the stone's aesthetic appeal.