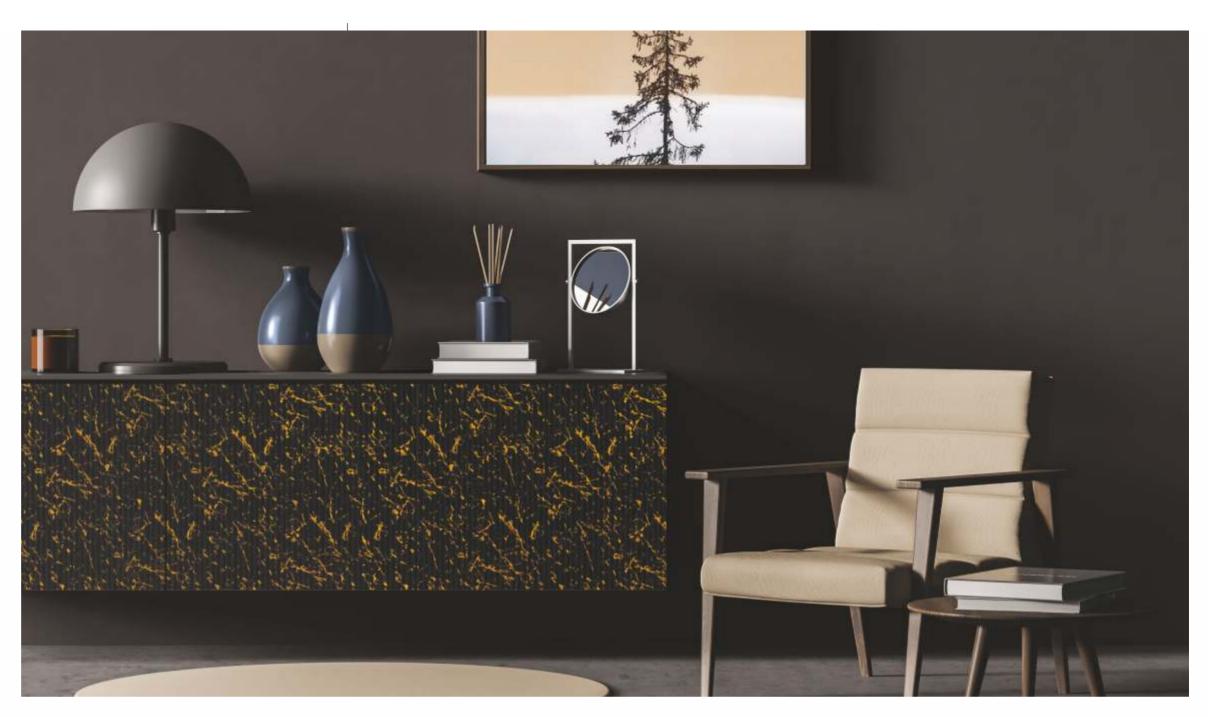

### define mesmerizing space with golden leafing

AP - 9001

AT 01 - 9002

AP - 9002

6H SCRATCH RESISTANCE 1.5 THICKNESS

# gold russia marble

a pinnacle of opulence and refinement, showcases a deep, velvety ebony hue that exudes a sense of mystery and sophistication. The smooth, polished surface of this exquisite stone ref light with a mesmerizing sheen, adding a touch of glamour to any space.