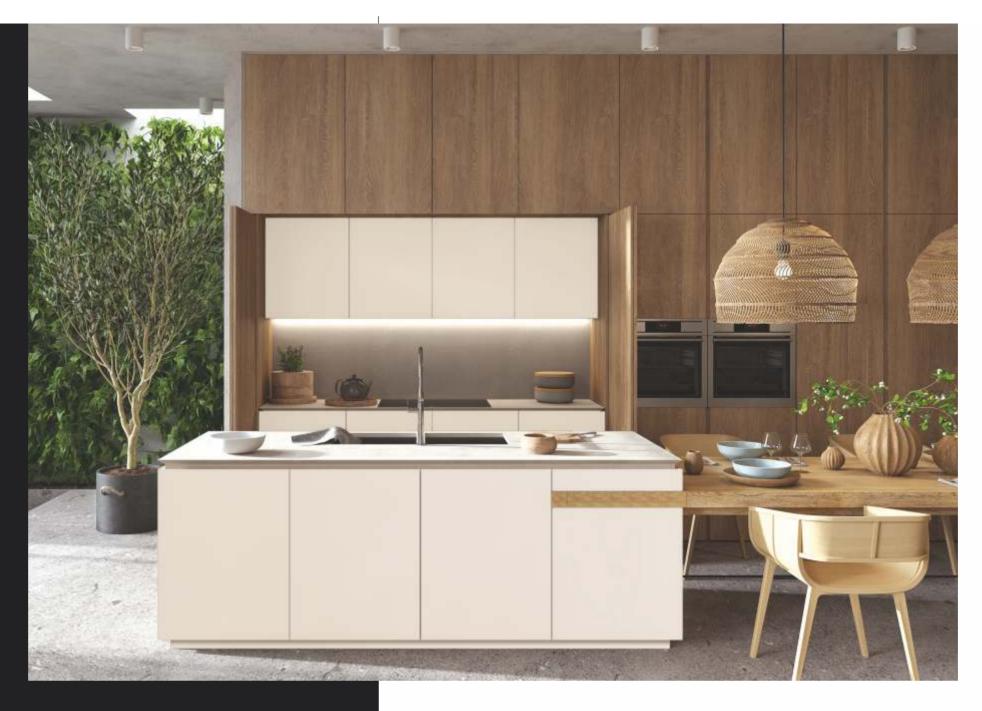

# soothing almond series

Introduce neutral colors (whites, beige, or muted tones) to soften the overall color scheme and create a more subdued appearance to your interior decor.

AP - 7013

11 - 12

AP - 7019

Introduce neutral colors (whites, beige, or muted tones) to soften the overall color scheme and create a more subdued appearance to

6H SCRATCH RESISTANCE

AP - 7024

your interior decor.

1.5 THICKNESS

SCRATCH RESISTANCE 6H