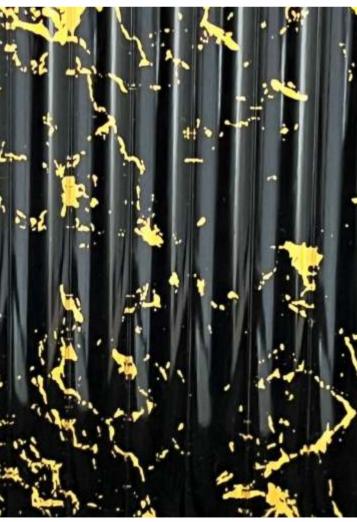

### define mesmerizing space with golden leafing

AP - 9001

AT 01 - 9002

AP - 9002

6H SCRATCH RESISTANCE 1.5 THICKNESS

# gold russia marble

a pinnacle of opulence and refinement, showcases a deep, velvety ebony hue that exudes a sense of mystery and sophistication. The smooth, polished surface of this exquisite stone ref light with a mesmerizing sheen, adding a touch of glamour to any space.