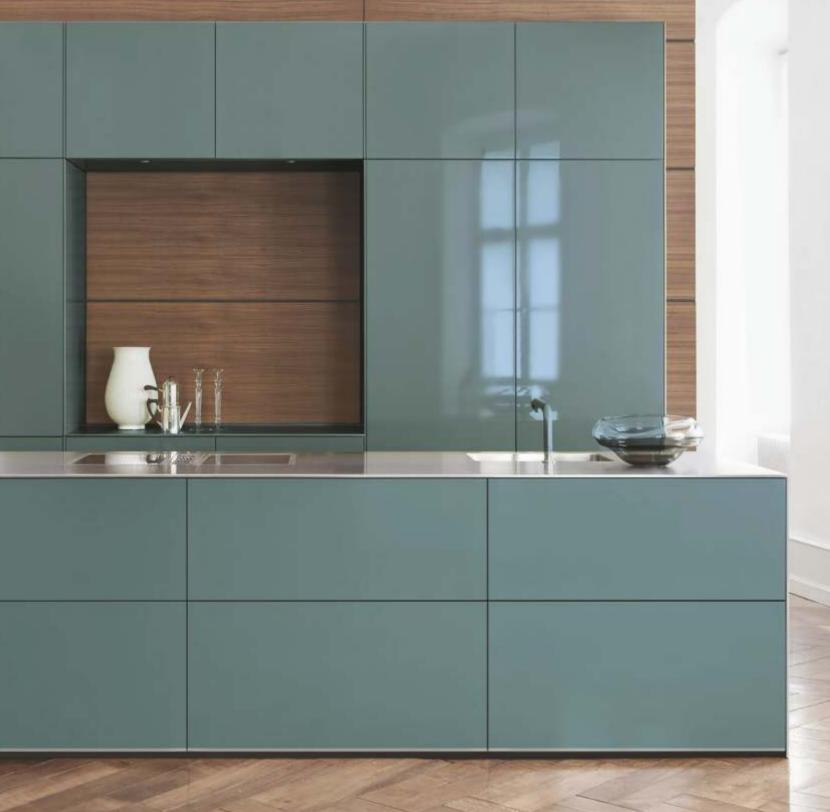

The color's connection to nature and oceanic elements gives a fresh and invigorating feel to spaces. Sea green can evoke a sense of openness and cleanliness, making it suitable for spaces where a rejuvenating atmosphere is desired.