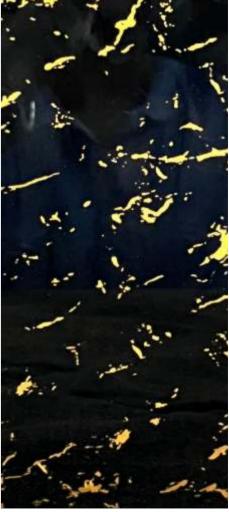

### define mesmerizing space with golden leafing

AP - 9001

AT 01 - 9002

AP - 9002

6H SCRATCH RESISTANCE 1.5 THICKNESS

# gold russia marble

a pinnacle of opulence and refinement, showcases a deep, velvety ebony hue that exudes a sense of mystery and sophistication. The smooth, polished surface of this exquisite stone ref light with a mesmerizing sheen, adding a touch of glamour to any space.