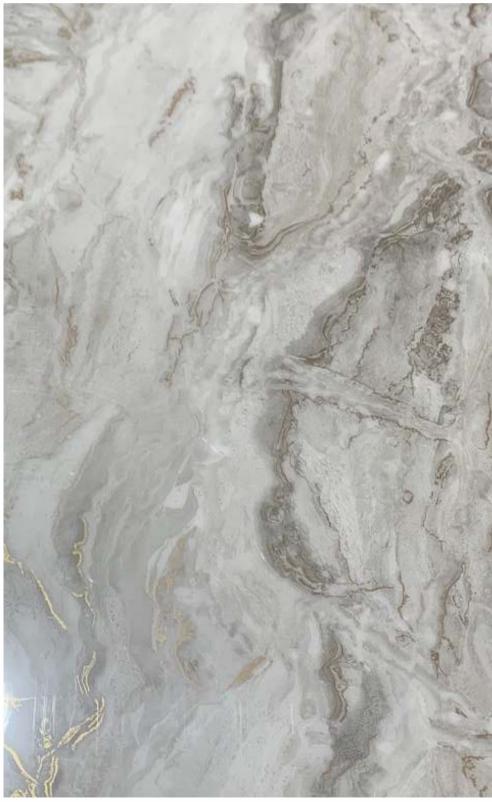

# fossil stone for modern abode

Featuring the magical patterns of light grey marble, this shade allows you to recreate a majestic essence of nature, perfect for wall cladding and ambient corners.

AP - 9010