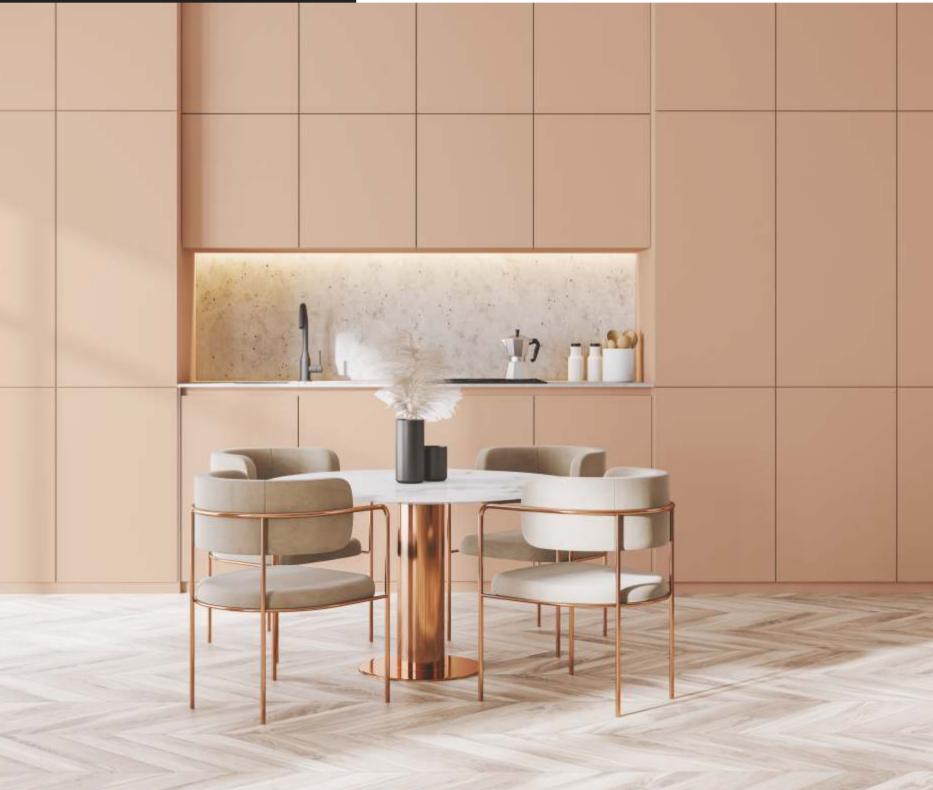

# THE RANGE OF MARVELOUS

Acrylic laminates typically have a multi-layer construction. The top layer is made of high-quality acrylic, which can come in a variety of colors, patterns, and finishes. The acrylic layer is known for its glossy appearance, clarity, and vibrant color options.

It is a popular choice in interior design and furniture manufacturing, offering a combination of aesthetic versatility, durability, and ease of maintenance.

A pearl finish in acrylic creates a lustrous and slightly iridescent effect, resembling the smooth, pearly sheen seen on smooth colors. Pg - 15 to 22