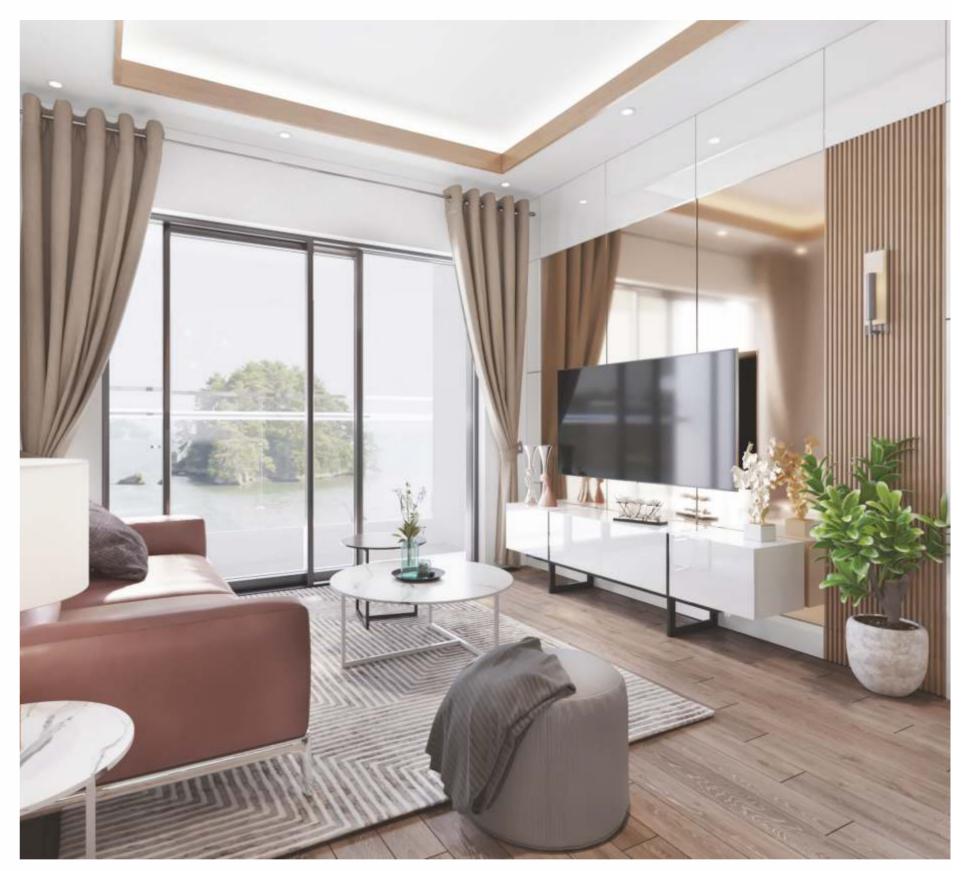

### define mesmerizing space with golden leafing

AP - 9001

AT 01 - 9002

AP - 9002

6H SCRATCH RESISTANCE 1.5 THICKNESS

# gold russia marble

a pinnacle of opulence and refinement, showcases a deep, velvety ebony hue that exudes a sense of mystery and sophistication. The smooth, polished surface of this exquisite stone ref light with a mesmerizing sheen, adding a touch of glamour to any space.