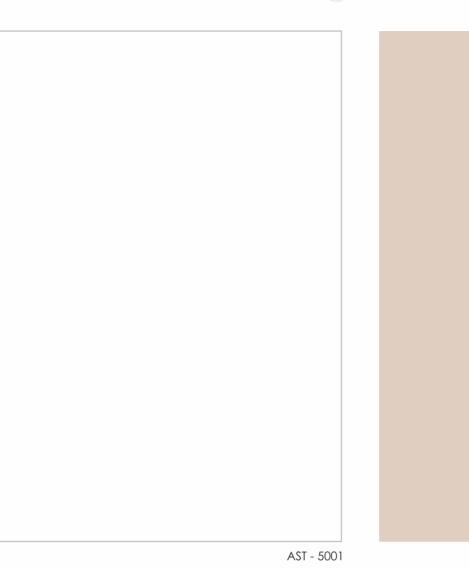

- 5003

27 - 28







1.5 THICKNESS



AP - 5028





AP - 5006



AP - 5031





AP - 5024





PURE ACRYLIC





The color's connection to nature and oceanic elements gives a fresh and invigorating feel to spaces. Sea green can evoke a sense of openness and cleanliness, making it suitable for spaces where a rejuvenating atmosphere is desired.





1













AP - 5012









AP - 5033

#### MARVELOUS SHADES OF SOLID

AP - 5030



AP - 5016









AP - 5014





SCRATCH RESISTANCE

6H











# collection

Whether used in home decor, or other design applications, midnight colors are versatile choices. The specific shade may vary based on personal preferences and the intended mood or atmosphere of the design.



AP - 5027

39 - 40

AP - 5008



#### MARVELOUS SHADES OF SOLID



AST - 5004

AST - 5027











AST - 5010







1.5 THICKNESS

SCRATCH RESISTANCE

6H











AP - 8003





# alluring mirror stater

Mirror finish glass acrylic provide an affordable alternative to traditional glass mirrors. They are lighter and more cost-effective, making them a popular choice for various projects.













1.5 THICKNESS

let's elevate your space

with artline<sup>®</sup> collection