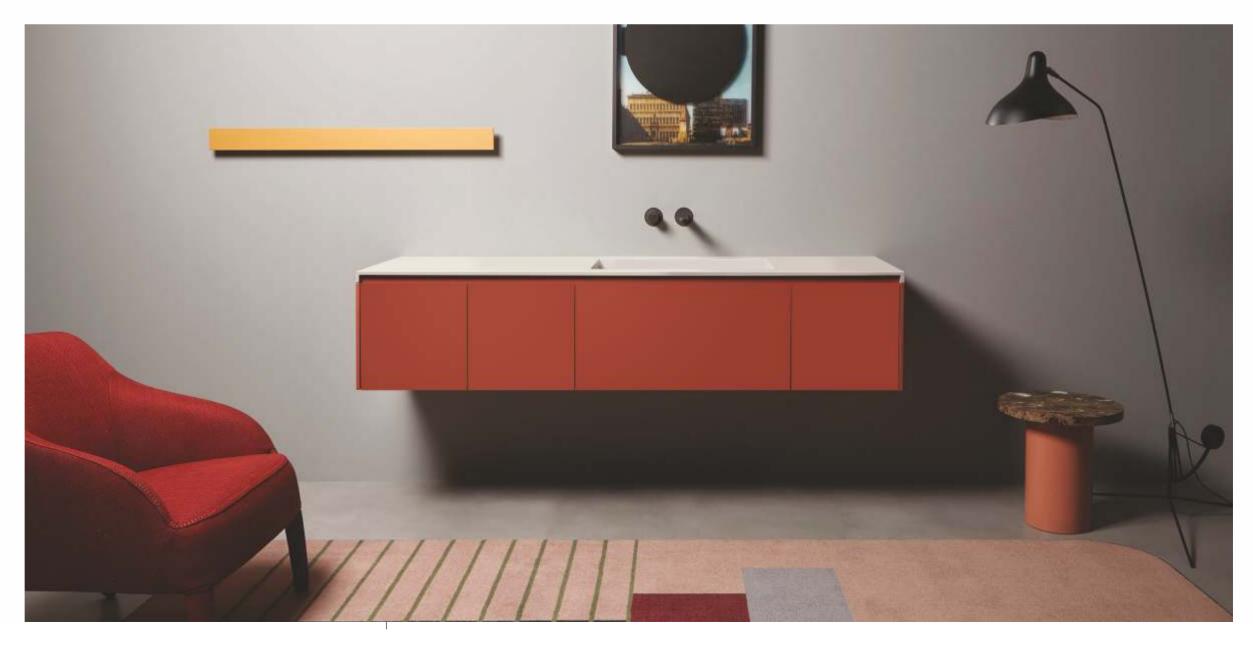

# the teracotta collection

Introduce neutral colors (whites, beige, or muted tones) to soften the overall color scheme and create a more subdued appearance to your interior decor.

AP - 7028