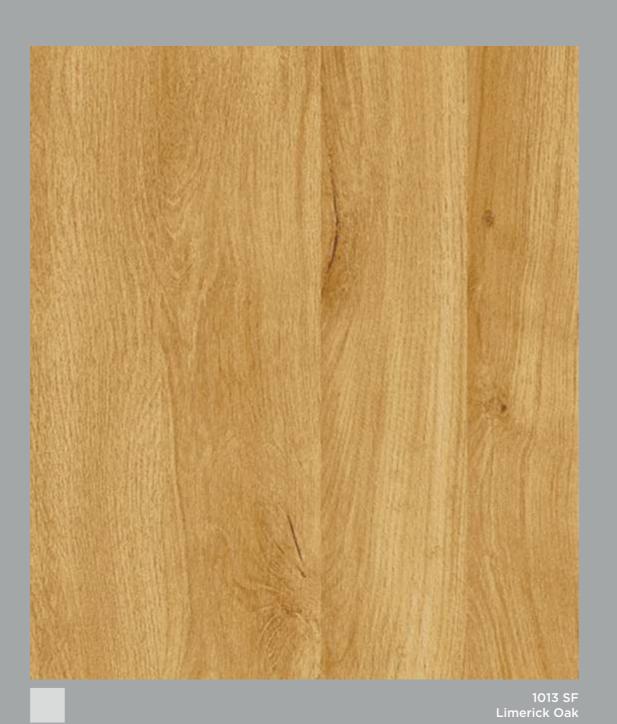

1123 FB Gothic Grey

1028 SM Nuture Chestnut

1013 SM limerick Oak

INTERIOR SPACE WITH STUNNING TOUCH AND FEEL

> 1110 FB Caspian Sea

<sup>1029</sup> BE Dune Elm

1013 ST Limerick Oak