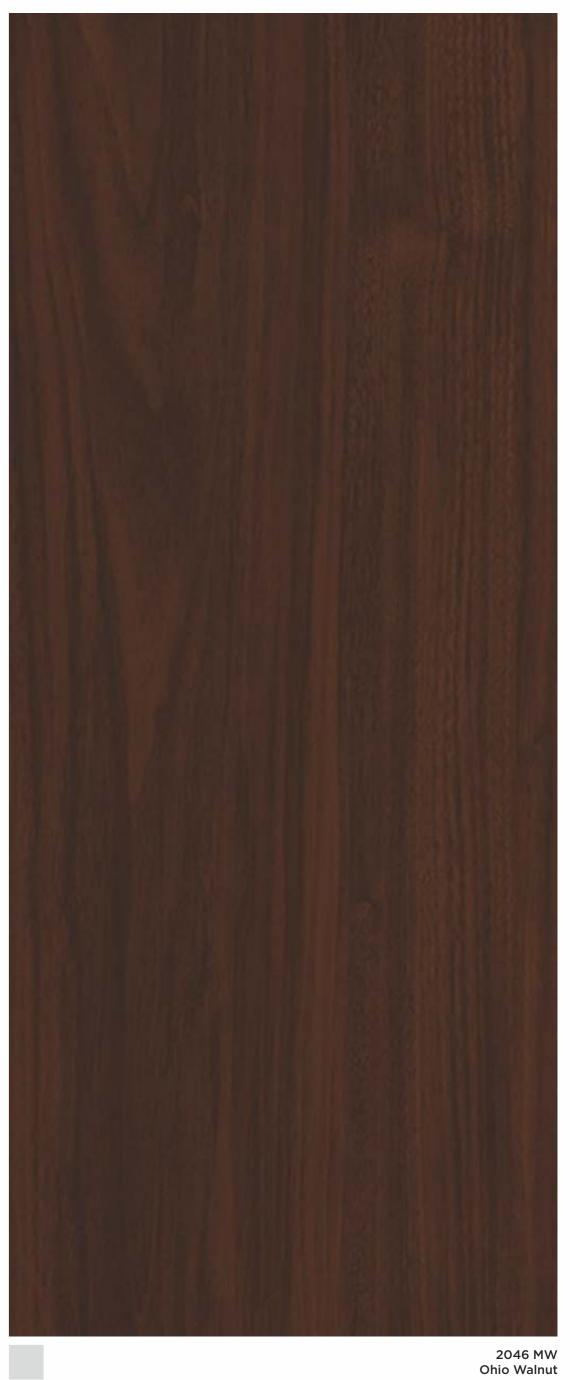

BSCIC

1119 FB Margarine

2036 MW Original Walnut

\_0\_ 0 D **⊢** Ε -

2046 MW Ohio Walnut