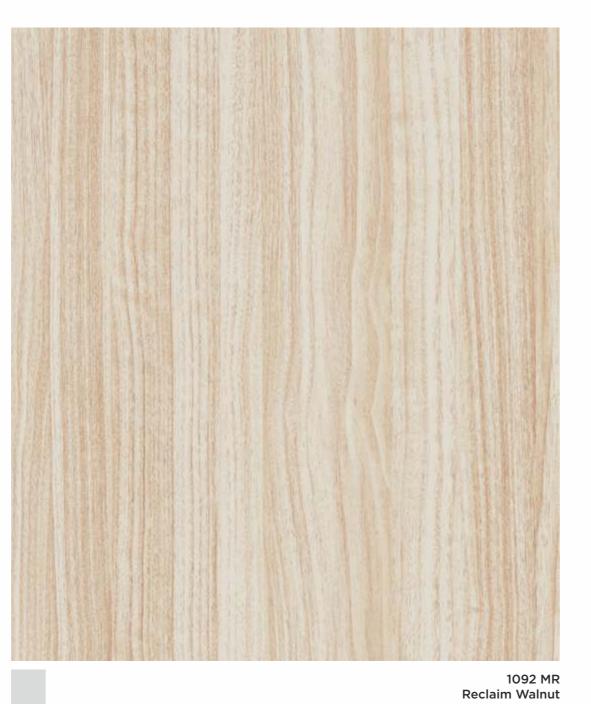

> 1123 HGL Gothic Grey

1108 HGL Blue Cloud

Margarine

1119 HGL

<sup>2047</sup> MR Safari Walnut

<sup>2048</sup> MR Topana Hickory

1096 MR Sulphur Wenge

2084 MR Zarrycotta Wenge