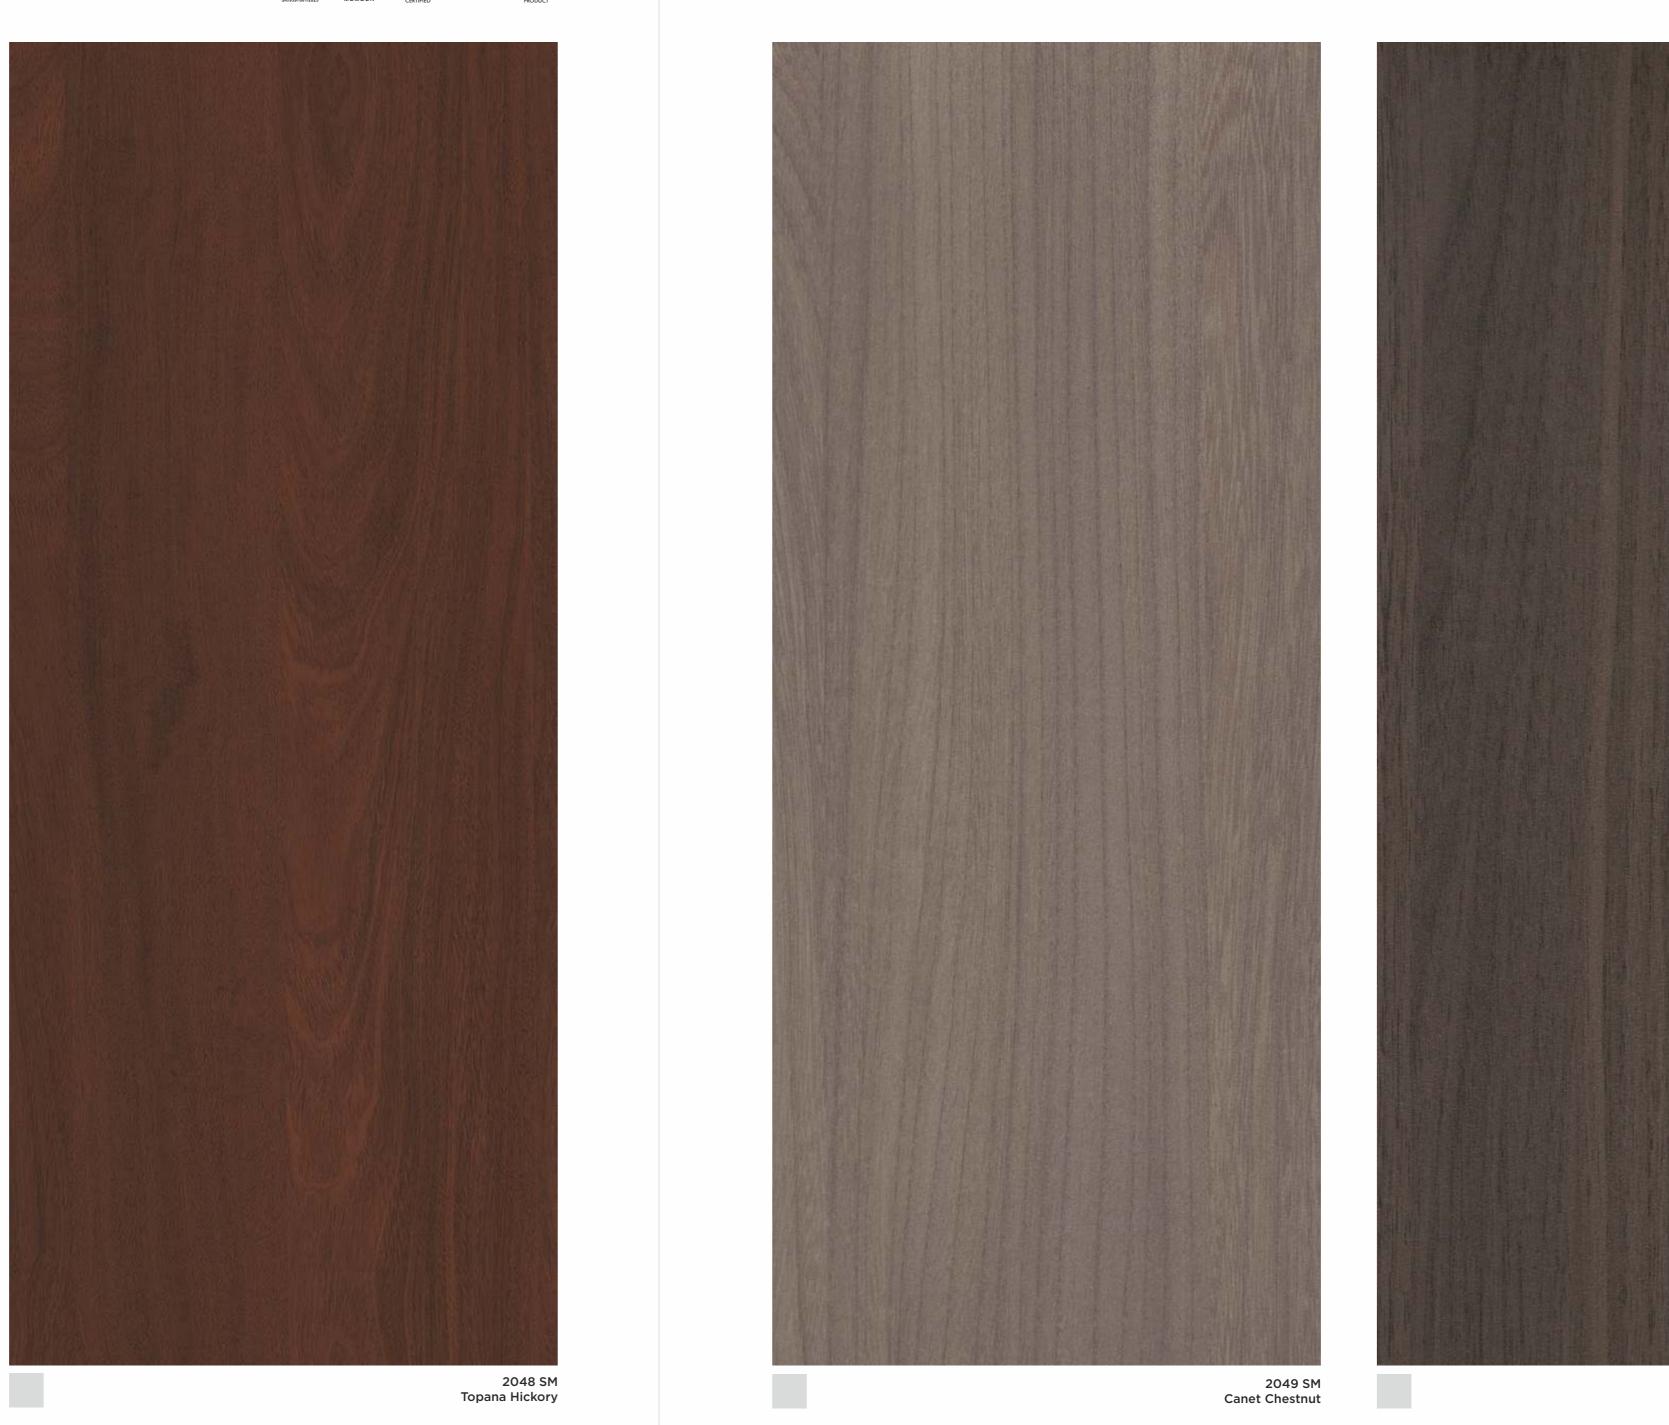

> 1123 HGL Gothic Grey

1108 HGL Blue Cloud

Margarine

1119 HGL

<sup>2047</sup> MR Safari Walnut

<sup>2048</sup> MR Topana Hickory

1096 MR Sulphur Wenge

2084 MR Zarrycotta Wenge